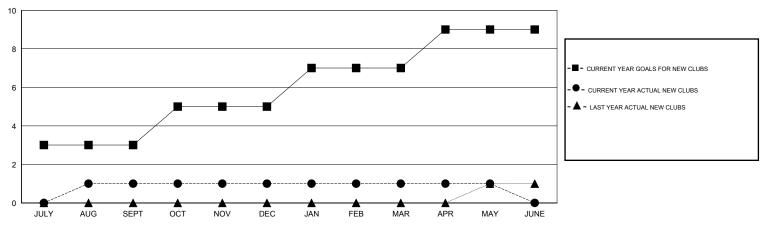

### GOALS AND ACTUAL NEW CLUBS CUMULATIVE

#### **GMT**: NAZMUL HAQUE **LOCATION INDIA**

| GMT CA 6 |  |
|----------|--|
|----------|--|

|                       |                  | Clubs     |                  |                       |               |                    | Members                             |                    |                  |
|-----------------------|------------------|-----------|------------------|-----------------------|---------------|--------------------|-------------------------------------|--------------------|------------------|
| RESULTS FOR 2015-2016 |                  |           |                  | RESULTS FOR 2015-2016 |               |                    |                                     |                    |                  |
| QUARTER               | NEW CLUB<br>GOAL | NEW CLUBS | DROPPED<br>CLUBS | NET<br>GAIN/LOSS      | QUARTER       | NEW MEMBER<br>GOAL | CHARTER AND<br>NEW MEMBERS<br>ADDED | DROPPED<br>MEMBERS | NET<br>GAIN/LOSS |
| JULY/AUG/SEPT         | 3                | 1         | 0                | 1                     | JULY/AUG/SEPT | 125                | 165                                 | 73                 | 92               |
| OCT/NOV/DEC           | 2                | 0         | 2                | -2                    | OCT/NOV/DEC   | 50                 | 110                                 | 95                 | 15               |
| JAN/FEB/MAR           | 2                | 0         | 0                | 0                     | JAN/FEB/MAR   | 75                 | 61                                  | 46                 | 15               |
| APR/MAY/JUNE          | 2                | 0         | 0                | 0                     | APR/MAY/JUNE  | 25                 | 39                                  | 39                 | 0                |