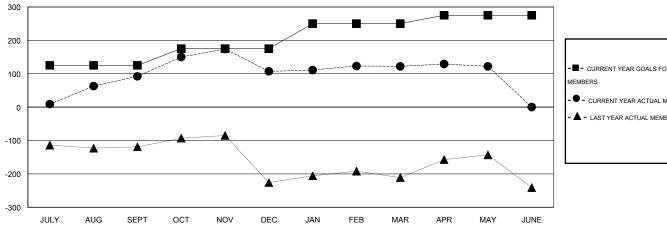

### GOALS AND ACTUAL MEMBERS CUMULATIVE

| -■- CURRENT YEAR GOALS FOR NEW    |
|-----------------------------------|
| MEMBERS                           |
| - ● - CURRENT YEAR ACTUAL MEMBERS |
| - ▲ - LAST YEAR ACTUAL MEMBERS    |

#### **GMT**: NAZMUL HAQUE **LOCATION INDIA**

| GMT CA 6 |  |
|----------|--|
|----------|--|

|                       |                  | Clubs     |                  |                       |               |                    | Members                             |                    |                  |
|-----------------------|------------------|-----------|------------------|-----------------------|---------------|--------------------|-------------------------------------|--------------------|------------------|
| RESULTS FOR 2015-2016 |                  |           |                  | RESULTS FOR 2015-2016 |               |                    |                                     |                    |                  |
| QUARTER               | NEW CLUB<br>GOAL | NEW CLUBS | DROPPED<br>CLUBS | NET<br>GAIN/LOSS      | QUARTER       | NEW MEMBER<br>GOAL | CHARTER AND<br>NEW MEMBERS<br>ADDED | DROPPED<br>MEMBERS | NET<br>GAIN/LOSS |
| JULY/AUG/SEPT         | 3                | 1         | 0                | 1                     | JULY/AUG/SEPT | 125                | 165                                 | 73                 | 92               |
| OCT/NOV/DEC           | 2                | 0         | 2                | -2                    | OCT/NOV/DEC   | 50                 | 110                                 | 95                 | 15               |
| JAN/FEB/MAR           | 2                | 0         | 0                | 0                     | JAN/FEB/MAR   | 75                 | 61                                  | 46                 | 15               |
| APR/MAY/JUNE          | 2                | 0         | 0                | 0                     | APR/MAY/JUNE  | 25                 | 39                                  | 39                 | 0                |